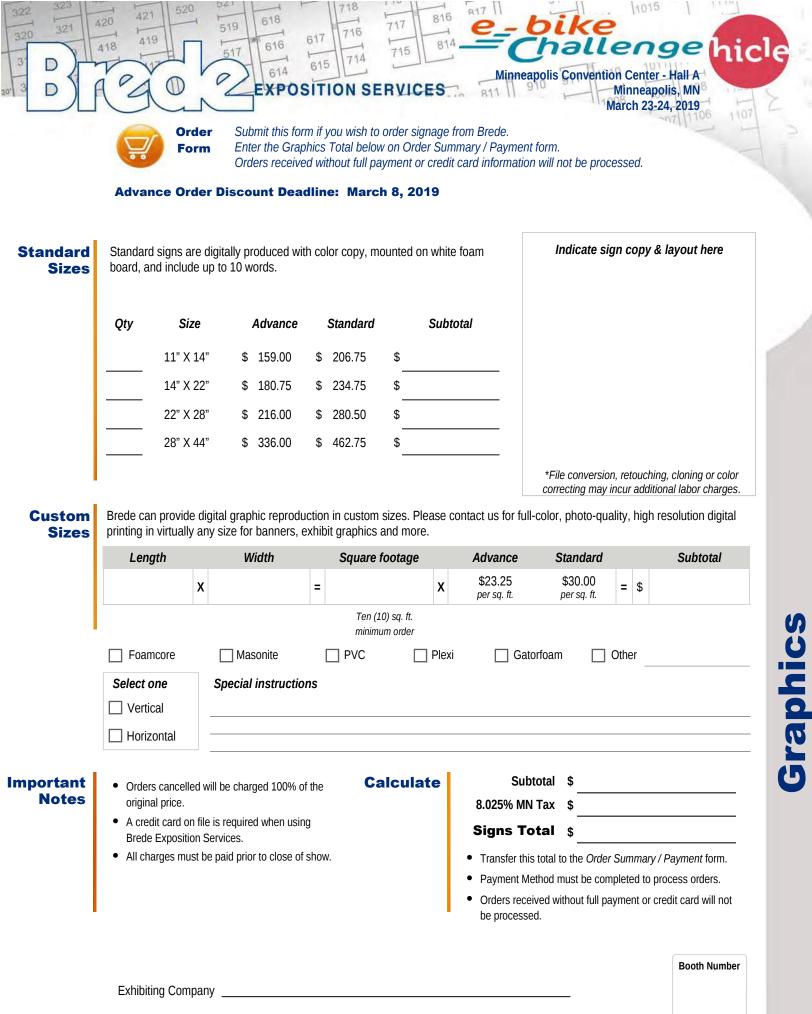

419

420

418

3

 $\square$ 

Submit this form to choose your Graphics. Enter the total on Order Summary / Payment form. Orders received without full payment or credit card information will not be processed.

816

# Orders Must Be Received By: March 8, 2019

618

616

614

519

517

0

All booths come with a standard, company name header.

# ADD SOME CUSTOM GRAPHICS

811 11

|                                    |                    | Qty | Advance  |
|------------------------------------|--------------------|-----|----------|
| 1M Graphic Inserts                 |                    |     | \$185.00 |
| Header                             |                    |     | \$90.00  |
| Option 1: 1 Piece Banner           | 10' wide x 8' high |     | \$525.00 |
| Option 2: 2 sections -1 or 2 piece | 5' wide x 8' high  |     | \$592.00 |

March 23-24, 2019

- Graphics should be full size pdf's. .
- Images should be no less then 100 dpi in the layouts.
- Logos should be line art pdf's or eps files.

### Important Notes

- Orders cancelled prior to move-in will be charged 100% of the original price.
- Orders cancelled after move-in begins will be charged 100% of the original price.
- A credit card on file is required when using Brede Exposition Services.
- All charges must be paid prior to close of show.

# Calculate

## Subtotal \$

- 8.025% MN Tax \$
- Graphics Total \$
- Transfer this total to the Order Summary / Payment form.
- Payment Method must be completed to process orders.
- Orders received without full payment or credit card will not be processed.

Booth Number

**Exhibiting Company** 