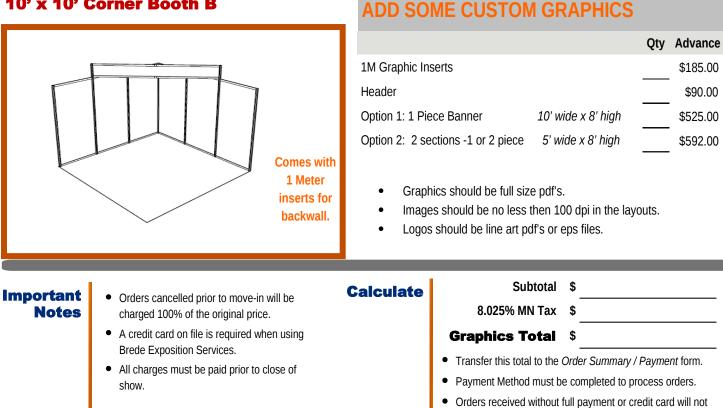

# 10' x 10' Corner Booth B

be processed. **Booth Number** 

**Exhibiting Company** 

# ADD SOME CUSTOM GRAPHICS

811 11

|                                    |                    | Qty | Advance  |
|------------------------------------|--------------------|-----|----------|
| 1M Graphic Inserts                 |                    |     | \$185.00 |
| Header                             |                    |     | \$90.00  |
| Option 1: 1 Piece Banner           | 10' wide x 8' high |     | \$525.00 |
| Option 2: 2 sections -1 or 2 piece | 5' wide x 8' high  |     | \$592.00 |

March 23-24, 2019

- Graphics should be full size pdf's. .
- Images should be no less then 100 dpi in the layouts.
- Logos should be line art pdf's or eps files.