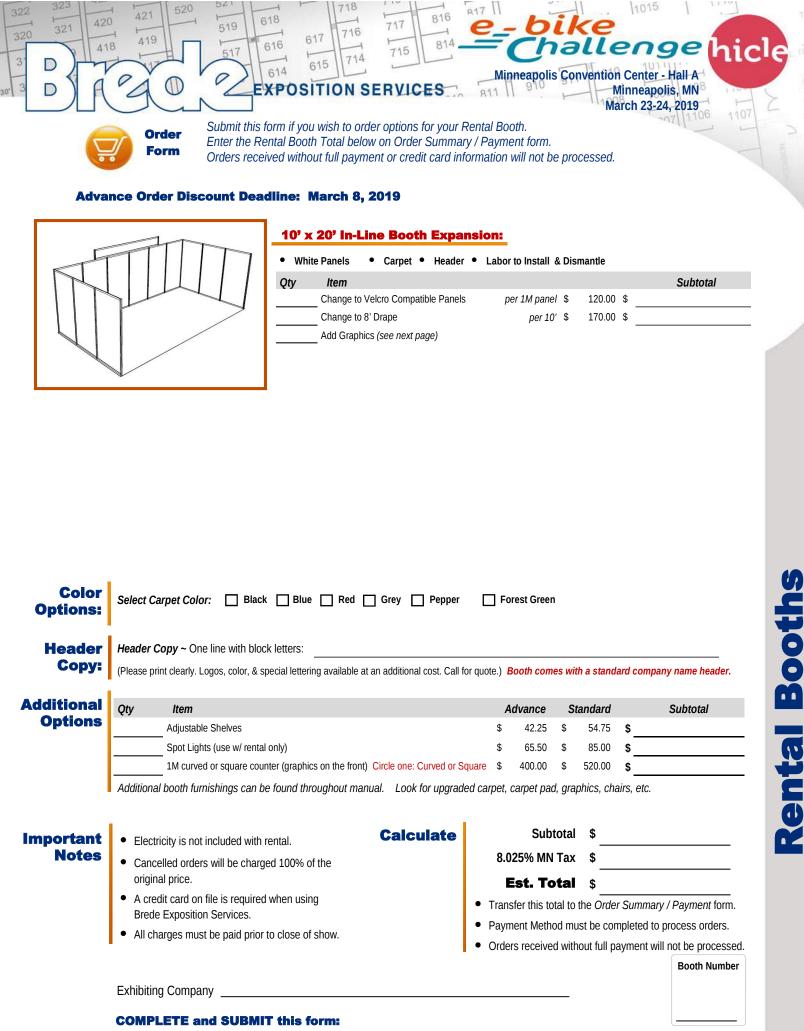

# **10' x 20' In-Line Booth Expansion**

|                                    |                    | Qty | Advance  |
|------------------------------------|--------------------|-----|----------|
| 1M Graphic Inserts                 |                    |     | \$185.00 |
| Header                             |                    |     | \$90.00  |
| Option 1: 1 Piece Banner           | 10' wide x 8' high |     | \$525.00 |
| Option 2: 2 sections -1 or 2 piece | 5' wide x 8' high  |     | \$592.00 |