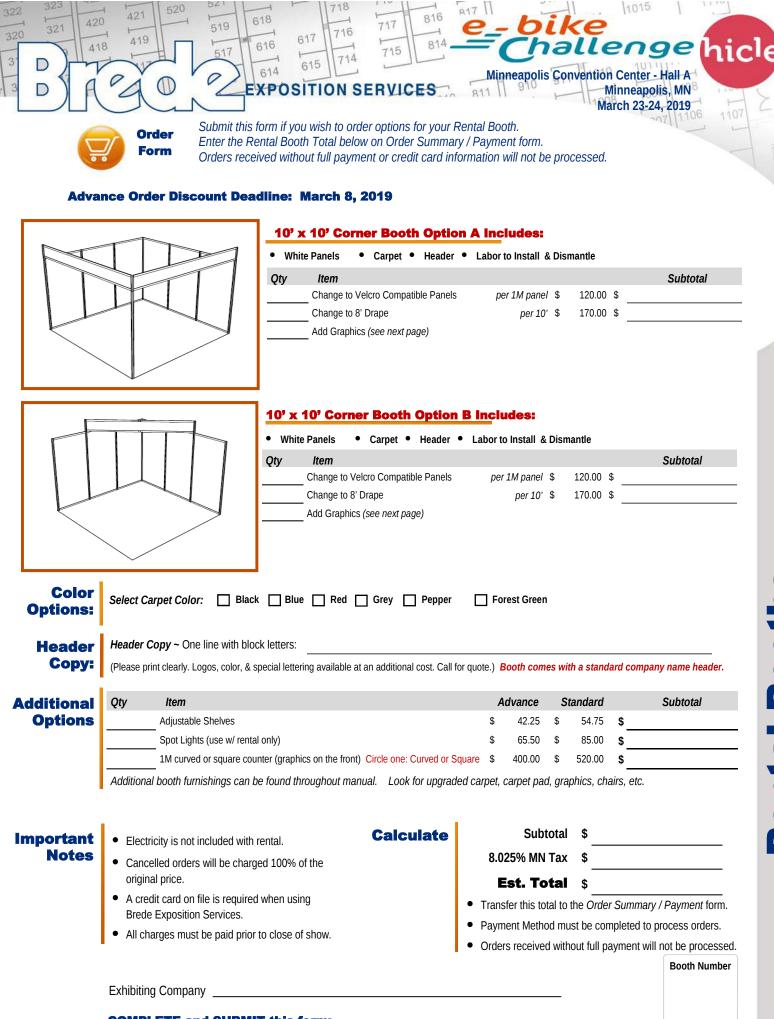

# 10' x 10' Corner Booth A

# 10' x 10' Corner Booth B

be processed. **Booth Number** 

**Exhibiting Company** 