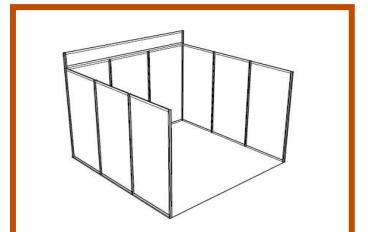

# 10' x 10' Corner Booth B

be processed. **Booth Number** 

**Exhibiting Company** 