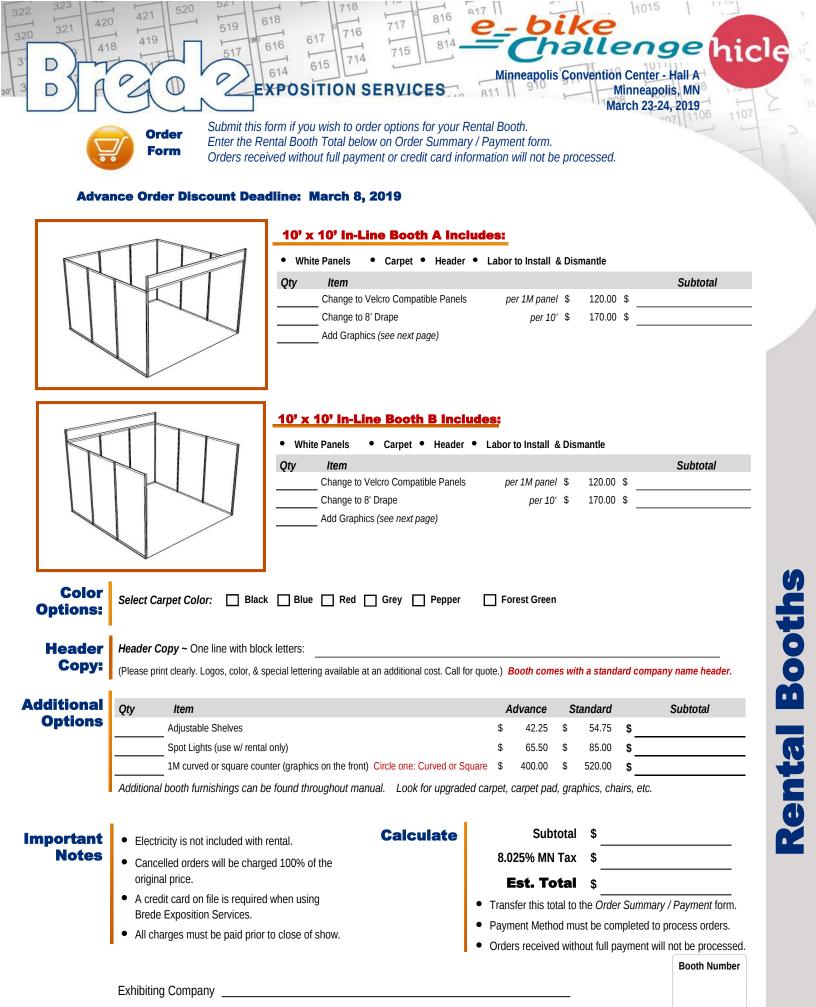

### **COMPLETE and SUBMIT this form:**

**COMPLETE and SUBMIT this form:** 

Rental Booth

| COMPLETE | and SUBMI | Γ this forn |
|----------|-----------|-------------|
|----------|-----------|-------------|

# 10' x 10' In-Line Booth A

# 10' x 10' In-Line Booth B